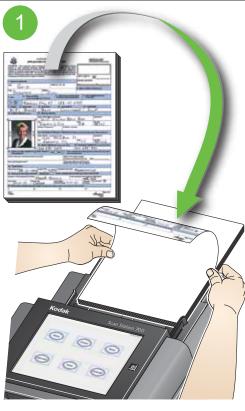

# المسح الضوئي

تجهيز المستندات للمسح الضوئي

حدد المهمة المطلوبة

يمكن أ، يعرض عليك خيارات إضافية (مثل الملاحظة الصوتية وموضوع البريد الإلكتروني وما إلى ذلك)

يمكن أن يكون قد تم تهيئة Scan Station الخاصة بك للمساح بتغيير أو إجراء المزيد من الإعدادات، وفي هذه الدلاة تتوافر الخيار ات الإضافية على شاشة اللمس. راجع مسئول النظام الخاص بك للحصول على المزيد من المعلومات

قبل البدء في المسح الضوئي:

• قم بإزالة جميع الدبابيس ومشابك الورق قبل.

يجبُ أن تكون جميع الأحبار وسوائل التصحيح على الأوراق جافة.

ضع المستندات في وضع وضع تواجه فيه وجه المستندات الجزء السفلي من درج الإدخال.