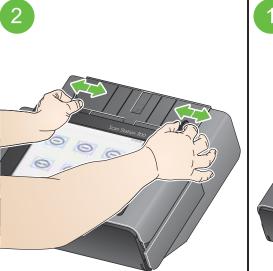

قبل البدء في المسح الضوئي:

• قم بإزالة جميع الدبابيس ومشابك الورق قبل.

يجبُ أن تكون جميع الأحبار وسوائل التصحيح على الأوراق جافة.

ضع المستندات في وضع وضع تواجه فيه وجه المستندات الجزء السفلي من درج الإدخال.