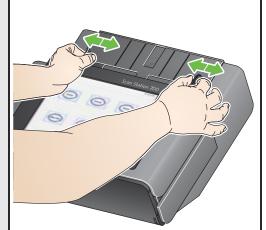

### تجهيز Scan Station للمسح الضوئي

قم بتعديل تمديد درج الدخول والخروج.

تأكد من وجود لوحة درج الإدخال بالأسفل.