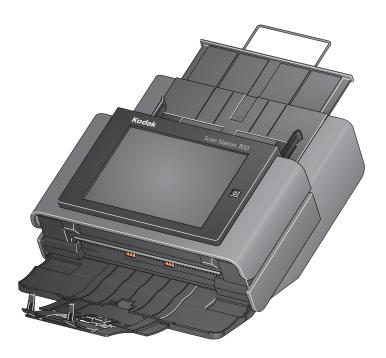

### تجهيز Scan Station للمسح الضوئي

قم بتعديل تمديد درج الدخول والخروج.

تأكد من وجود لوحة درج الإدخال بالأسفل.