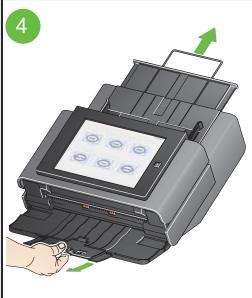

### تجهيز Scan Station للمسح الضوئي

قم بتعديل تمديد درج الدخول والخروج.

تأكد من وجود لوحة درج الإدخال بالأسفل.