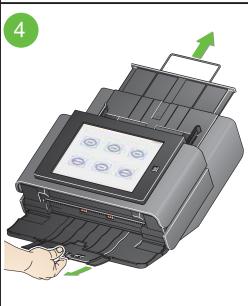

### تجهيز Scan Station للمسح الضوئي

قم بتعديل تمديد درج الدخول والخروج.

تأكد من وجود لوحة درج الإدخال بالأسفل.