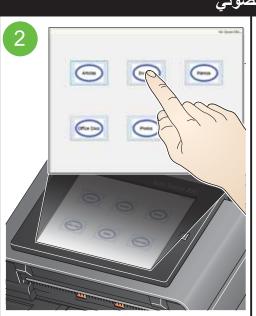

# المسح الضوئي

تجهيز المستندات للمسح الضوئي

حدد المهمة المطلوبة

يمكن أ، يعرض عليك خيارات إضافية (مثل الملاحظة الصوتية وموضوع البريد الإلكتروني وما إلى ذلك)

يمكن أن يكون قد تم تهيئة Scan Station الخاصة بك للمساح بتغيير أو إجراء المزيد من الإعدادات، وفي هذه الدلاة تتوافر الخيار ات الإضافية على شاشة اللمس. راجع مسئول النظام الخاص بك للحصول على المزيد من المعلومات